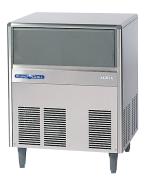

### ERE33

Dimensions: 67.5x58x87 cm

(WxDxH)

Storage bin 20 kg Average 49 kg/day\*

Dimensions: 67.5x67x113 cm

(WxDxH)

Storage bin 38 kg Average 93 kg/day\*