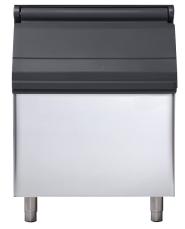

# Storage bin

to fit under ERE50 or ERE51

#### ERE52

Dimensions: 76.2x84.3x104.5 cm

(WxDxH)

Storage bin 178 kg of ice

\*lce capacity per day is average number which can be changed up to ambient and water temperature.

200 Tel: 02-399-2599

Ice for the world since 1950