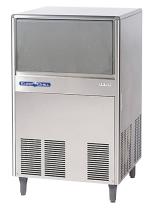

#### ERE50

Dimensions: 76 x 62 x57.5 cm (WxDxH)

Àverage 146 kg/day\*

## ERE51

Dimensions: 76 x 62 x57.5 cm

(WxDxH)

Àverage 210 kg/day\*